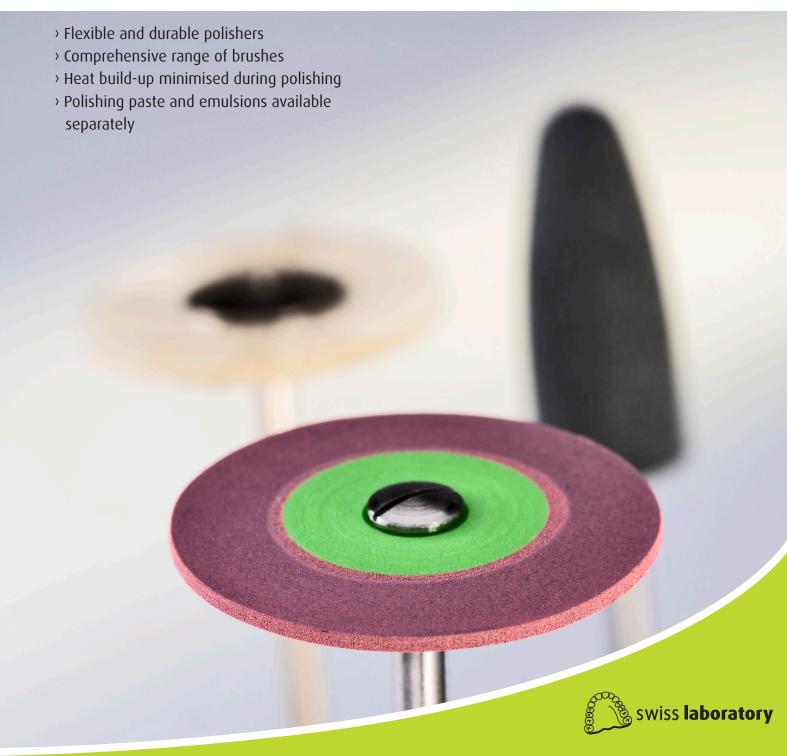

## *jota instruments*POLISHERS AND BRUSHES

Comprehensive and complete assortment for perfect high gloss polishing

## *jota bestseller* POLISHERS AND BRUSHES

Lowest possible heat build-up on all materials guarantees perfect working conditions.

The JOTA polisher and brush assortment has a large selection to deal with any polishing task on every material. Studies demonstrably show that high gloss polished surfaces increase the lifespan of any restoration.

The JOTA polisher and brush assortment is matched to suit common dental materials. Lowest possible heat build-up on all materials quarantees perfect working conditions - from superior fine trimming to high gloss polishing. Apart from a large selection of different miniature brushes, JOTA also has polishers in its programme.

Polishing pastes and a high gloss emulsion round off the JOTA polishing range.