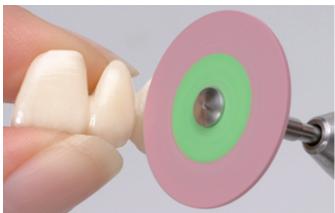

The JOTA polisher and brush assortment is matched to suit common dental materials. Lowest possible heat build-up on all materials quarantees perfect working conditions - from superior fine trimming to high gloss polishing. Apart from a large selection of different miniature brushes, JOTA also has polishers in its programme.